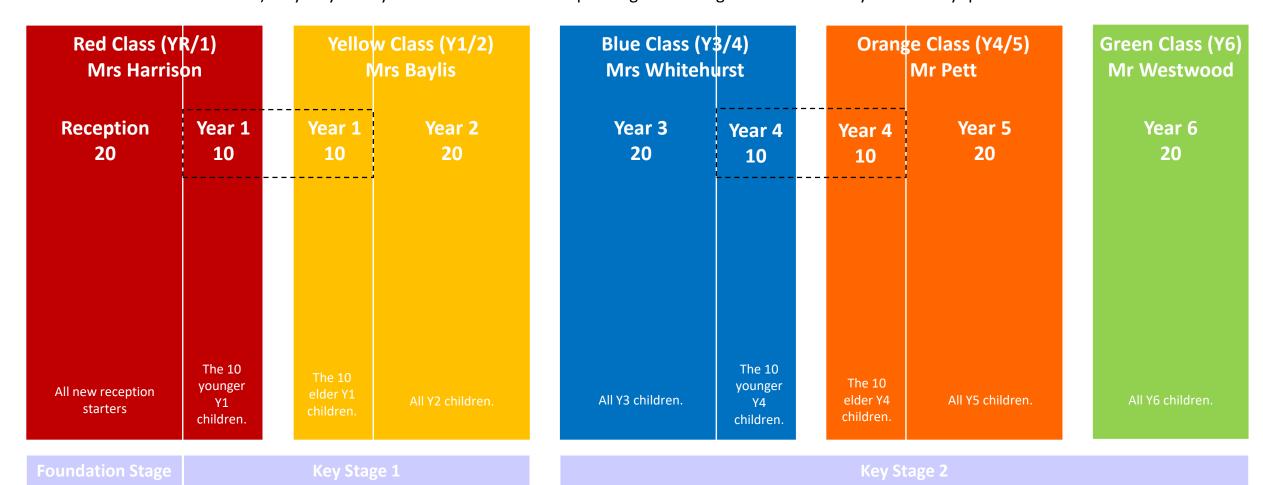

## Registration Groupings (Classes) at The Wyche C of E Primary School

Our PAN (Pupil Admission Number) is 20. This means each year up to 20 new children start in Reception at The Wyche. In all classes except for Green Class there are ten children from one year group and 20 from another. These are grouped so they are close in age, so that, for example, the year after they start with us, the younger ten reception children stay in Red class for their Year 1, whereas the elder ten move to Yellow class for their Year 1 teaching. The details are below. All children will experience all teachers during their time at The Wyche, but some (such as older year 4 children with Mr Pett or younger Year 3 children with Mrs Whitehurst) may stay for 2 years with one teacher depending on their age. Give us a call if you have any questions.